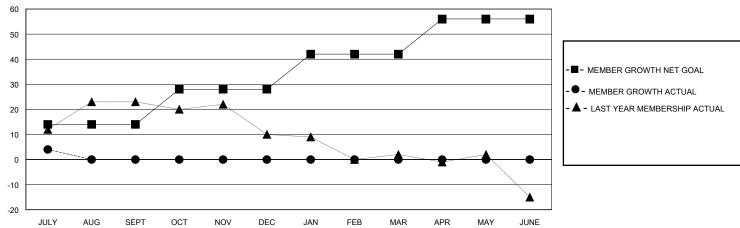

## GOALS AND ACTUAL MEMBERS CUMULATIVE

| DROPPED CLUBS: 0  DROPPED MEMBERS |   | 5 CLUBS OF 72 ADDED 1 OR MORE<br>NEW MEMBERS | GENDER DIS<br>MALE<br>FEMALE | 784 (68.23%)<br>364 (31.68%) |     |
|-----------------------------------|---|----------------------------------------------|------------------------------|------------------------------|-----|
| DECEASED                          | 1 | CLICK HERE FOR CUMULATIVE                    | TOTAL FAMILY UNIT MEMBERS    |                              | 135 |
| CLUB CANCELLED                    | 0 | MEMBERSHIP DATA                              |                              |                              | 60  |
| OTHER                             | 5 | FAMILY MEMBERS PAYING HA                     |                              | S PAYING HALF                | 68  |
| TOTAL                             | 6 |                                              |                              |                              |     |